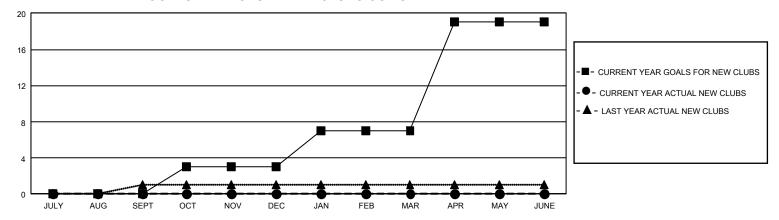

## GMT Constitutional Area 4, Group A

REPORT DOES NOT INCLUDE CLUBS IN UNDISTRICTED AREAS.

| Clubs                 |               |           |               | Members               |                          |                         |                                                    |
|-----------------------|---------------|-----------|---------------|-----------------------|--------------------------|-------------------------|----------------------------------------------------|
| RESULTS FOR 2024-2025 |               |           |               | RESULTS FOR 2024-2025 |                          |                         |                                                    |
| QUARTER               | NEW CLUB GOAL | NEW CLUBS | DROPPED CLUBS | QUARTER ME            | EMBER GROWTH NET<br>GOAL | MEMBER GROWTH<br>ACTUAL | DROPPED MEMBERS<br>ACTUAL (including<br>transfers) |
| JULY/AUG/SEPT         | 0             | 0         | 12            | JULY/AUG/SEPT         | 198                      | 75                      | 134                                                |
| OCT/NOV/DEC           | 9             | 0         | 0             | OCT/NOV/DEC           | 199                      | 0                       | 0                                                  |
| JAN/FEB/MAR           | 12            | 0         | 0             | JAN/FEB/MAR           | 262                      | 0                       | 0                                                  |
| APR/MAY/JUNE          | 36            | 0         | 0             | APR/MAY/JUNE          | 300                      | 0                       | 0                                                  |

## GOALS AND ACTUAL NEW CLUBS CUMULATIVE