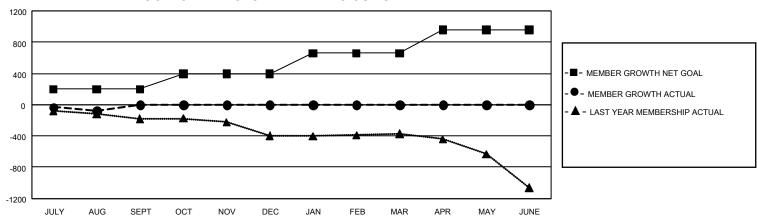

## GMT Constitutional Area 4, Group A

REPORT DOES NOT INCLUDE CLUBS IN UNDISTRICTED AREAS.

| Clubs                 |               |           |               | Members               |                          |                         |                                                    |
|-----------------------|---------------|-----------|---------------|-----------------------|--------------------------|-------------------------|----------------------------------------------------|
| RESULTS FOR 2024-2025 |               |           |               | RESULTS FOR 2024-2025 |                          |                         |                                                    |
| QUARTER               | NEW CLUB GOAL | NEW CLUBS | DROPPED CLUBS | QUARTER ME            | EMBER GROWTH NET<br>GOAL | MEMBER GROWTH<br>ACTUAL | DROPPED MEMBERS<br>ACTUAL (including<br>transfers) |
| JULY/AUG/SEPT         | 0             | 0         | 12            | JULY/AUG/SEPT         | 198                      | 75                      | 134                                                |
| OCT/NOV/DEC           | 9             | 0         | 0             | OCT/NOV/DEC           | 199                      | 0                       | 0                                                  |
| JAN/FEB/MAR           | 12            | 0         | 0             | JAN/FEB/MAR           | 262                      | 0                       | 0                                                  |
| APR/MAY/JUNE          | 36            | 0         | 0             | APR/MAY/JUNE          | 300                      | 0                       | 0                                                  |

## GOALS AND ACTUAL MEMBERS CUMULATIVE

| DROPPED CLUBS: 12    |          | 34 CLUBS OF 921 ADDED 1 OR<br>MORE NEW MEMBERS | GENDER DISTRIBUTION                 |                 |  |
|----------------------|----------|------------------------------------------------|-------------------------------------|-----------------|--|
|                      |          |                                                | MALE                                | 14,783 (75.18%) |  |
|                      |          |                                                | FEMALE                              | 4,878 (24.81%)  |  |
| DROPPED MEMBERS      |          |                                                | NON BINARY                          | 0 (0.00%)       |  |
| DECEASED             | 22       |                                                | PREFER NOT TO ANSWER                | 2 (0.01%)       |  |
| CLUB CANCELLED OTHER | 0<br>112 | CLICK HERE FOR                                 | TOTAL FAMILY UNIT MEMBERS 646       |                 |  |
| TOTAL                | 134      | CUMULATIVE MEMBERSHIP DATA                     | FAMILY MEMBERS PAYING HALF DUES 325 |                 |  |